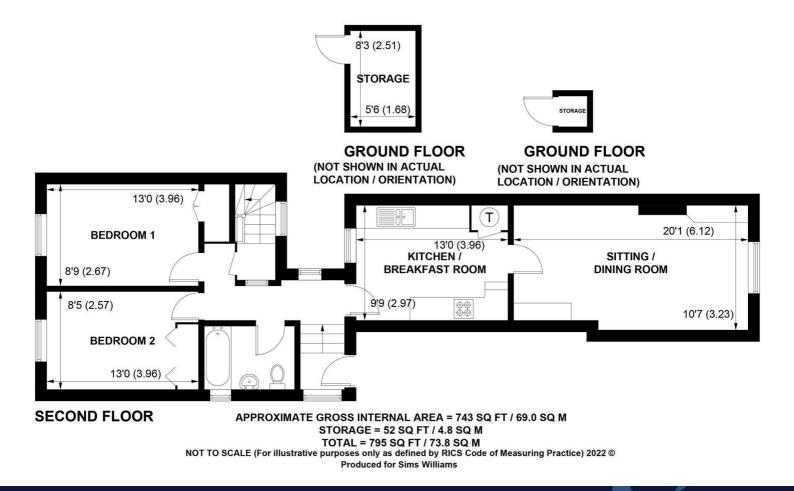

The accommodation comprises a welcoming entrance hall with steps up to the principle rooms. The kitchen/breakfast room is fitted with a range of units with a fitted oven & gas hob and space for further appliances.

Leading through is the charming sitting room which features fitted shelving and enjoys a large sash window with superb countryside views over the Arundel rooftops toward the coast.

There are two bright double bedrooms which both benefit from built-in wardrobes & open views over the allotments and Cathedral. The family bathroom is fitted with a bath with wall shower, WC & wash basin.

From the hallway is a door allowing

access down to the attractive communal terrace and private storerooms.

We are advised by our vendor that the lease has the remainder of 999 years from 2007, with a share of the freehold. Maintenance charges are approximately £150pcm with an additional charge required for Buildings Insurance.