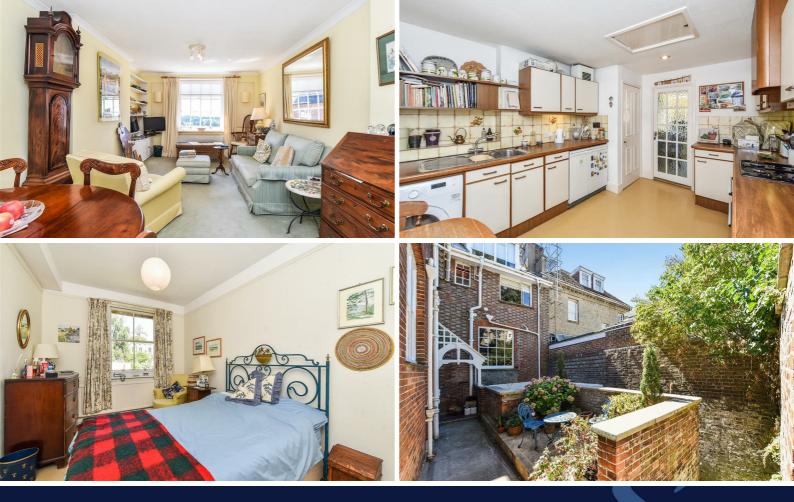

The accommodation comprises a welcoming entrance hall with steps up to the principle rooms. The kitchen/breakfast room is fitted with a range of units with a fitted oven & gas hob and space for further appliances.

Leading through is the charming sitting room which features fitted shelving and enjoys a large sash window with superb countryside views over the Arundel rooftops toward the coast.

There are two bright double bedrooms which both benefit from built-in wardrobes & open views over the allotments and Cathedral. The family bathroom is fitted with a bath with wall shower, WC & wash basin.

From the hallway is a door allowing

access down to the attractive communal terrace and private storerooms.

We are advised by our vendor that the lease has the remainder of 999 years from 2007, with a share of the freehold. Maintenance charges are approximately £150pcm with an additional charge required for Buildings Insurance.